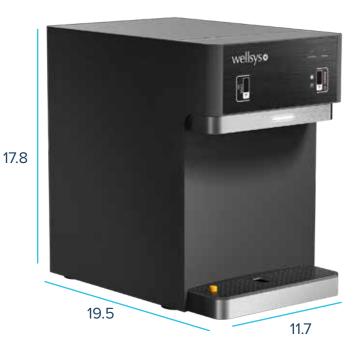

- Stainless steel reservoirs
- Built-in leak detection system
- Fits on most standard countertops

| Description                   | Specification            |
|-------------------------------|--------------------------|
| Weight                        | 46.3 lbs (21 kg)         |
| Dimensions                    | 17.8"H x 11.7"W x 19.5"L |
| Cold Tank Capacity            | 1 gallon (3.8 liters)    |
| Hot Tank Capacity             | .5 gallons (1.9 liters)  |
| Dispense Area                 | 10.7"                    |
| Reccomended<br>Water Pressure | 60-70 psi                |
| Rated Voltage/<br>Frequency   | 110v/60Hz @ 4.9 amps     |
| Power Consumption             | 1.60 kWh/24 hours        |