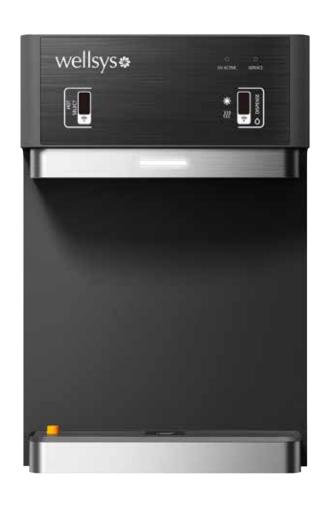

## W9 CT WATER COOLER

- Internal 5-stage RO filtration
- Touchless sensor operation
- Innovative design and technology

- Enhanced alkalinity\*
- State-of-the-art filtration\*
- Nutrient boost from added minerals\*
- \* When used with Wellsys proprietary filtration

- Stainless steel reservoirs
- Built-in leak detection system
- Fits on most standard countertops

| Description                   | Specification            |
|-------------------------------|--------------------------|
| Weight                        | 46.3 lbs (21 kg)         |
| Dimensions                    | 17.8"H x 11.7"W x 19.5"L |
| Cold Tank Capacity            | 1 gallon (3.8 liters)    |
| Hot Tank Capacity             | .5 gallons (1.9 liters)  |
| Dispense Area                 | 10.7"                    |
| Reccomended<br>Water Pressure | 60-70 psi                |
| Rated Voltage/<br>Frequency   | 110v/60Hz @ 4.9 amps     |
| Power Consumption             | 1.60 kWh/24 hours        |