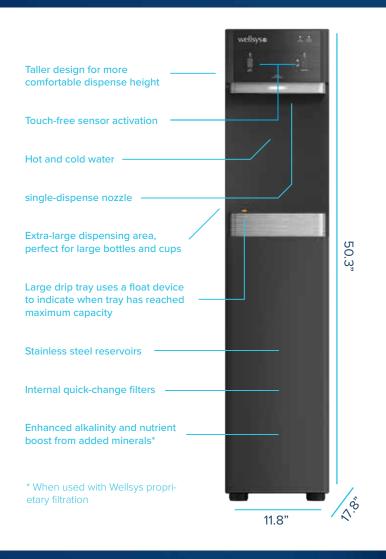

## W9 WATER COOLER

- Touch-free sensor activation
- Innovative design and technology
- Single-point-dispense for modern aesthetic
- LED UV helps maintain system cleanliness

- Enhanced alkalinity\*
- New Proprietary filtration system has increased certifications and allows for easier filter changes with fewer fittings
- Nutrient boost from added minerals\*
  - \* When used with Wellsys proprietary filtration

- Simple & improved leak-stop lowers operating costs
- Increased dispense rate ideal for filling larger bottles
- Stainless steel reservoirs
- Large capacity drip tray

| Description                   | Specification            |
|-------------------------------|--------------------------|
| Weight                        | 73 lbs (33 kg)           |
| Dimensions                    | 50.3"h x 11.8"w x 17.8"d |
| Colors                        | Black                    |
| Cold Tank Capacity            | 2.1 gallons (7.9 liters) |
| Hot Tank Capacity             | 1.3 gallons (4.9 liters) |
| Dispense Height               | 12.25"                   |
| Reccomended<br>Water Pressure | 60-70 psi                |
| Rated Voltage/<br>Frequency   | 110v/60Hz @ 4.9 amps     |
| Power Consumption             | 1.60 kWh/24 hours        |