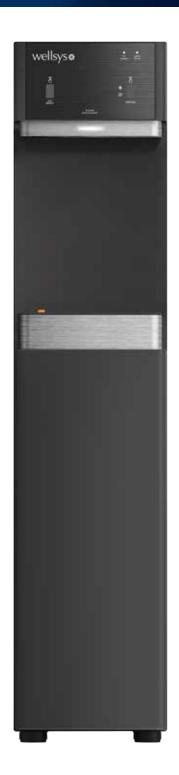

## W9 WATER COOLER

- Touch-free sensor activation
- Innovative design and technology
- Single-point-dispense for modern aesthetic
- LED UV helps maintain system cleanliness

- Enhanced alkalinity\*
- New Proprietary filtration system has increased certifications and allows for easier filter changes with fewer fittings
- Nutrient boost from added minerals\*
  - \* When used with Wellsys proprietary filtration

- Simple & improved leak-stop lowers operating costs
- Increased dispense rate ideal for filling larger bottles
- Stainless steel reservoirs
- Large capacity drip tray

| Description                   | Specification            |
|-------------------------------|--------------------------|
| Weight                        | 73 lbs (33 kg)           |
| Dimensions                    | 50.3"h x 11.8"w x 17.8"d |
| Colors                        | Black                    |
| Cold Tank Capacity            | 2.1 gallons (7.9 liters) |
| Hot Tank Capacity             | 1.3 gallons (4.9 liters) |
| Dispense Height               | 12.25"                   |
| Reccomended<br>Water Pressure | 60-70 psi                |
| Rated Voltage/<br>Frequency   | 110v/60Hz @ 4.9 amps     |
| Power Consumption             | 1.60 kWh/24 hours        |